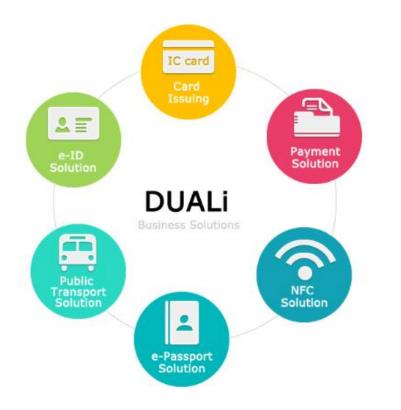

## **ABOUT DUALi**

### **About DUALi**

DUALI is total smartcard solution company, since its established in 2000. DUALi provides quality NFC hardware (full packed SDK& FDK) also provides security solution, consulting services

Solution : e-Payment solution NFC embedded Solution Secure-ID /e-Passport Solution

Hardware : Contact /Contactless reader ID (Access control) terminal Payment terminal Passport terminal RFID OEM modules