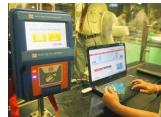

#### Features of Prepaid POS system

| of ininis              | DEMASTER PAY |            |   |          | PM 06:30 2016.08.16 |
|------------------------|--------------|------------|---|----------|---------------------|
|                        |              |            |   |          | S PURCHASE          |
| ID                     | Balance      |            |   | REGISTER |                     |
|                        |              |            |   |          | ADD VALUE           |
|                        | + -          | 1          | 2 | 3        | S+ REFUND           |
| \$ 7.22                |              | 4          | 5 | 6        | () LOST CARD        |
|                        |              | 7          | 8 | 9        | Q BALANCE           |
|                        |              | •          | 0 | 00       |                     |
| Total :                |              | <-         | С | Enter    | RECORD              |
| × Delete Point inquiry |              | ✓ Purchase |   |          | SETTLEMENT          |
|                        |              |            |   |          | Ø Ver. 2.0          |

- ✓ Able to integrate with existing POS system
- ✓ Purchase

Nol card or NFC or Bardode

- ✓ Easy Reload
- ✓ Transaction record
- ✓ Event report (Lost card)
- \* Optional Feature(CRM)
- ✓ Customer analysis
- ✓ Membership management
- ✓ Promotion/event