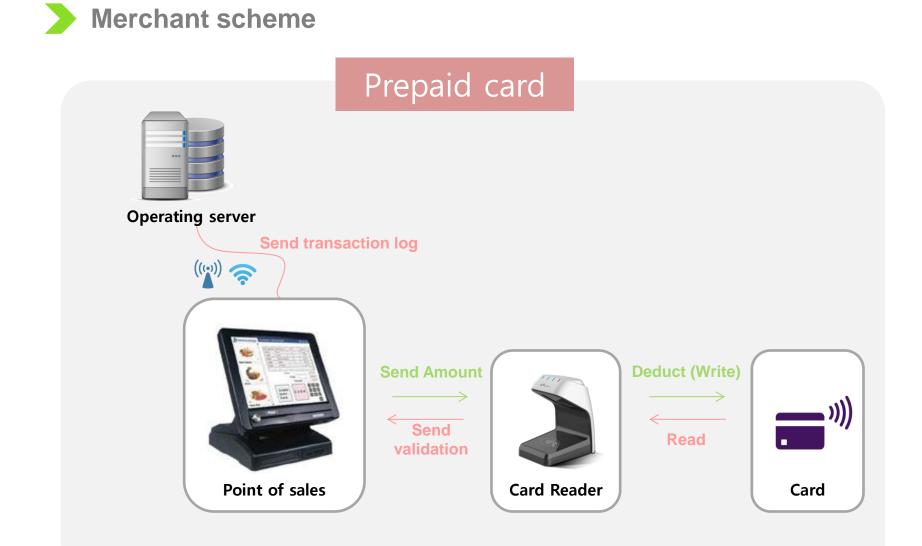

#### Features of Prepaid POS system

| of ininis              | DEMASTER PAY |            |   |          | PM 06:30 2016.08.16 |
|------------------------|--------------|------------|---|----------|---------------------|
|                        |              |            |   |          | S PURCHASE          |
| ID                     | Balance      |            |   | REGISTER |                     |
|                        |              |            |   |          | ADD VALUE           |
|                        | + -          | 1          | 2 | 3        | S+ REFUND           |
| \$ 7.22                |              | 4          | 5 | 6        | () LOST CARD        |
|                        |              | 7          | 8 | 9        | Q BALANCE           |
|                        |              | •          | 0 | 00       |                     |
| Total :                |              | <-         | С | Enter    | RECORD              |
| × Delete Point inquiry |              | ✓ Purchase |   |          | SETTLEMENT          |
|                        |              |            |   |          | Ø Ver. 2.0          |

- ✓ Able to integrate with existing POS system
- ✓ Purchase

Nol card or NFC or Bardode

- ✓ Easy Reload
- ✓ Transaction record
- ✓ Event report (Lost card)
- \* Optional Feature(CRM)
- ✓ Customer analysis
- ✓ Membership management
- ✓ Promotion/event