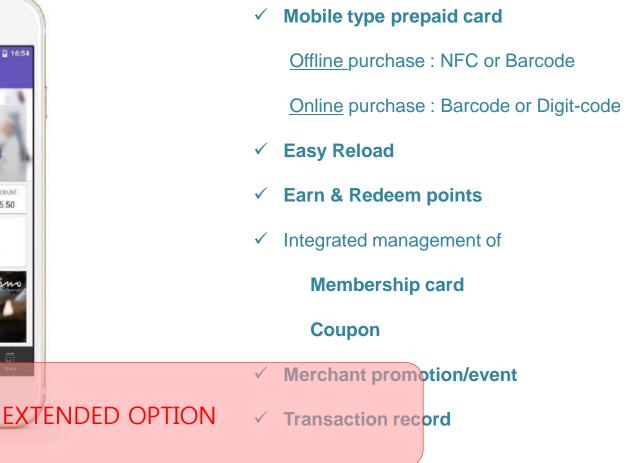

- ✓ Able to integrate with existing POS system
- ✓ Purchase

Nol card or NFC or Bardode

- ✓ Easy Reload
- ✓ Transaction record
- ✓ Event report (Lost card)
- \* Optional Feature(CRM)
- ✓ Customer analysis
- ✓ Membership management
- ✓ Promotion/event