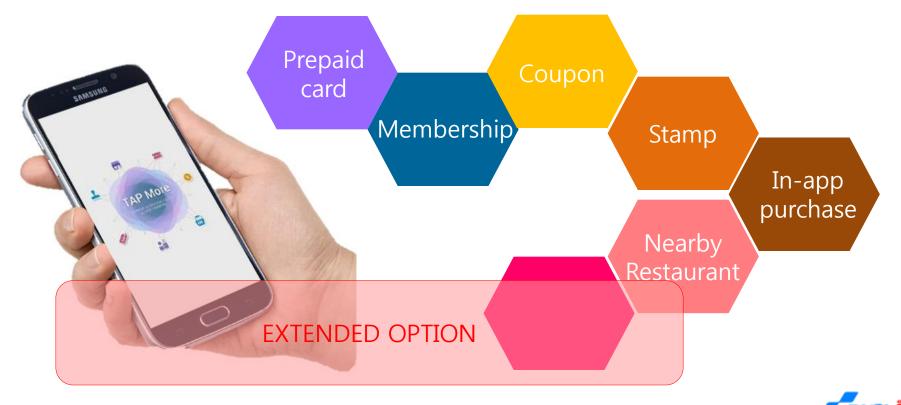

# As you're looking for...

#### We're capable of...

- Provide **system consulting**: System design, Affiliate merchant relation, market strategy
- Provide HW/SW and System integration
- Staff training for maintain server system/ merchant management
- Extended service
  - Customer relationship management (CRM) software
  - Customized/Target marketing (Membership,Coupon..etc)
  - Mobile wallet service (NFC, Barcode/QR technology)