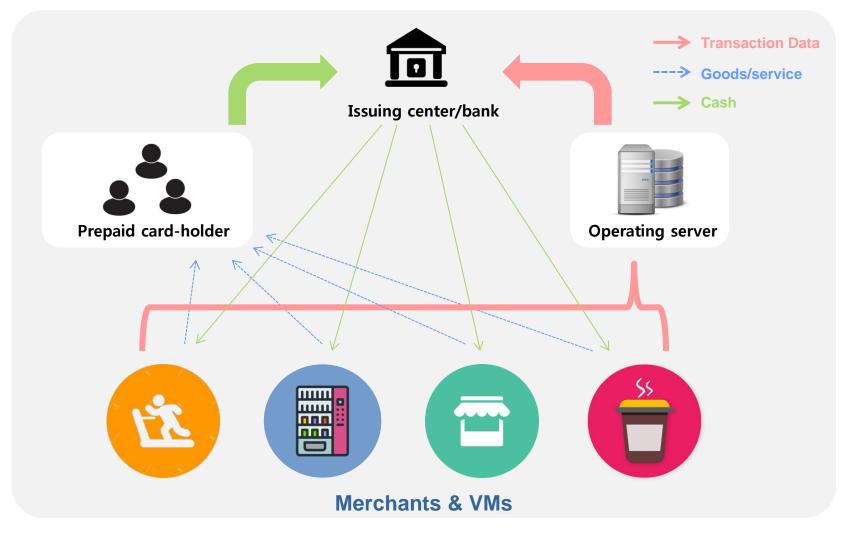

# **Pre-paid Solution**





Always inspire the next NFC solution

## Contents

System Proposal

- Overview of system
- Hardware specification
- System & Function

Solution development roadmap

Quotation

**DUALI** Introduction









Copyright @ by DUALi Inc. All rights reserved.





The expanding transportation card to retail scheme, improves the operating efficiency compare to cash/credit card system as it requires the heavy-duty in the administration department caused by individual payment and the individual collecting of the payment. Since this is closed loop payment, it also saves expenditure of deploying infrastructure. Beside it also boost spending of non-resident (traveller & temporary employee)



> Total system configuration













Customer analysis data



#### Features of Prepaid POS system

| of ininis              | DEMASTER PAY |            |   |          | PM 06:30 2016.08.16 |
|------------------------|--------------|------------|---|----------|---------------------|
|                        |              |            |   |          | S PURCHASE          |
| ID                     | Balance      |            |   | REGISTER |                     |
|                        |              |            |   |          | ADD VALUE           |
|                        | + -          | 1          | 2 | 3        | S+ REFUND           |
| \$ 7.22                |              | 4          | 5 | 6        | () LOST CARD        |
|                        |              | 7          | 8 | 9        | Q BALANCE